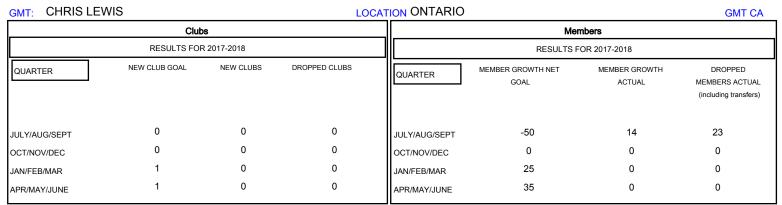

## District A 711

Results as of: 08/31/2017

| DROPPED CLUBS: 0 |    | 8 CLUBS OF 78 ADDED 1 OR MORE<br>NEW MEMBERS | GENDER DISTRIBUTION           MALE         942 (66.38%)           FEMALE         477 (33.62%) |     |
|------------------|----|----------------------------------------------|-----------------------------------------------------------------------------------------------|-----|
| DROPPED MEMBERS  |    |                                              | Women Percentage Fiscal Year Goal: 32%                                                        |     |
| DECEASED         | 2  | CLICK HERE FOR CUMULATIVE MEMBERSHIP DATA    | TOTAL FAMILY UNIT MEMBERS                                                                     | 213 |
| CLUB CANCELLED   | 0  |                                              | FAMILY MEMBERS PAYING HALF                                                                    | 111 |
| OTHER            | 21 |                                              | DUES                                                                                          |     |
| TOTAL            | 23 |                                              |                                                                                               |     |