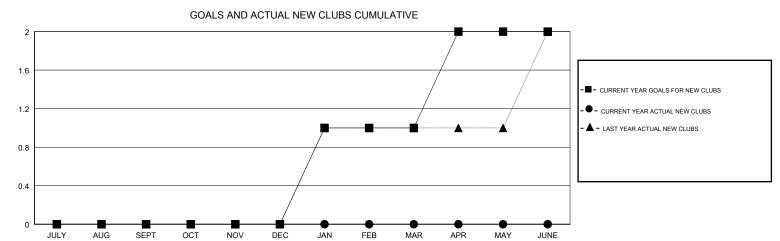

## District A 711

Results as of: 08/31/2017

| DROPPED CLUBS: 0 |    | 8 CLUBS OF 78 ADDED 1 OR MORE<br>NEW MEMBERS | GENDER DISTRIBUTION           MALE         942 (66.38%)           FEMALE         477 (33.62%) |     |
|------------------|----|----------------------------------------------|-----------------------------------------------------------------------------------------------|-----|
| DROPPED MEMBERS  |    |                                              | Women Percentage Fiscal Year Goal: 32%                                                        |     |
| DECEASED         | 2  | CLICK HERE FOR CUMULATIVE MEMBERSHIP DATA    | TOTAL FAMILY UNIT MEMBERS                                                                     | 213 |
| CLUB CANCELLED   | 0  |                                              | FAMILY MEMBERS PAYING HALF                                                                    | 111 |
| OTHER            | 21 |                                              | DUES                                                                                          |     |
| TOTAL            | 23 |                                              |                                                                                               |     |