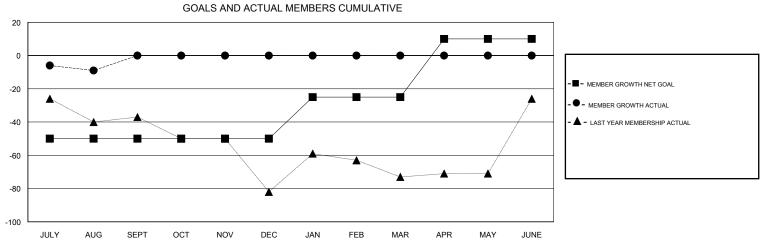

## District A 711

Results as of: 08/31/2017

| DROPPED CLUBS: 0 |    | 8 CLUBS OF 78 ADDED 1 OR MORE<br>NEW MEMBERS | GENDER DISTRIBUTION           MALE         942 (66.38%)           FEMALE         477 (33.62%) |     |
|------------------|----|----------------------------------------------|-----------------------------------------------------------------------------------------------|-----|
| DROPPED MEMBERS  |    |                                              | Women Percentage Fiscal Year Goal: 32%                                                        |     |
| DECEASED         | 2  | CLICK HERE FOR CUMULATIVE MEMBERSHIP DATA    | TOTAL FAMILY UNIT MEMBERS                                                                     | 213 |
| CLUB CANCELLED   | 0  |                                              | FAMILY MEMBERS PAYING HALF                                                                    | 111 |
| OTHER            | 21 |                                              | DUES                                                                                          |     |
| TOTAL            | 23 |                                              |                                                                                               |     |